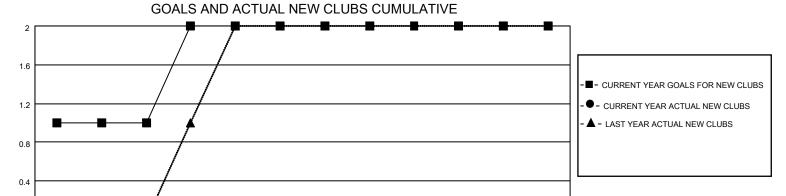

## MONTHLY MEMBERSHIP PROGRESS REPORT

LOCATION FLORIDA District 35 O Results as of: 7/31/2023

| Clubs                 |               |           |               | Members               |                        |                         |                                                    |
|-----------------------|---------------|-----------|---------------|-----------------------|------------------------|-------------------------|----------------------------------------------------|
| RESULTS FOR 2023-2024 |               |           |               | RESULTS FOR 2023-2024 |                        |                         |                                                    |
| QUARTER               | NEW CLUB GOAL | NEW CLUBS | DROPPED CLUBS | QUARTER MEMB          | BER GROWTH NET<br>GOAL | MEMBER GROWTH<br>ACTUAL | DROPPED<br>MEMBERS ACTUAL<br>(including transfers) |
| JULY/AUG/SEPT         | 1             | 0         | 0             | JULY/AUG/SEPT         | 15                     | 25                      | 34                                                 |
| OCT/NOV/DEC           | 1             | 0         | 0             | OCT/NOV/DEC           | 10                     | 0                       | 0                                                  |
| JAN/FEB/MAR           | 0             | 0         | 0             | JAN/FEB/MAR           | 20                     | 0                       | 0                                                  |
| APR/MAY/JUNE          | 0             | 0         | 0             | APR/MAY/JUNE          | 15                     | 0                       | 0                                                  |