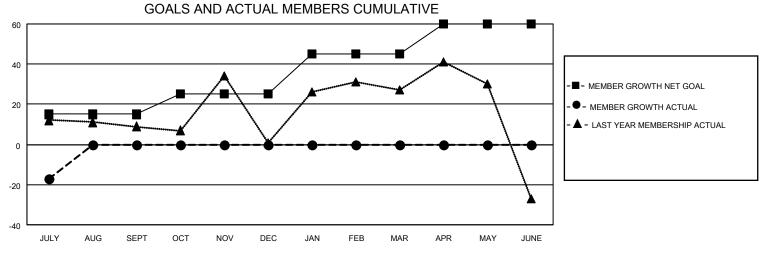

## MONTHLY MEMBERSHIP PROGRESS REPORT

LOCATION FLORIDA District 35 O Results as of: 7/31/2023

| Clubs                 |               |           |               | Members               |                        |                         |                                                    |
|-----------------------|---------------|-----------|---------------|-----------------------|------------------------|-------------------------|----------------------------------------------------|
| RESULTS FOR 2023-2024 |               |           |               | RESULTS FOR 2023-2024 |                        |                         |                                                    |
| QUARTER               | NEW CLUB GOAL | NEW CLUBS | DROPPED CLUBS | QUARTER MEMB          | BER GROWTH NET<br>GOAL | MEMBER GROWTH<br>ACTUAL | DROPPED<br>MEMBERS ACTUAL<br>(including transfers) |
| JULY/AUG/SEPT         | 1             | 0         | 0             | JULY/AUG/SEPT         | 15                     | 25                      | 34                                                 |
| OCT/NOV/DEC           | 1             | 0         | 0             | OCT/NOV/DEC           | 10                     | 0                       | 0                                                  |
| JAN/FEB/MAR           | 0             | 0         | 0             | JAN/FEB/MAR           | 20                     | 0                       | 0                                                  |
| APR/MAY/JUNE          | 0             | 0         | 0             | APR/MAY/JUNE          | 15                     | 0                       | 0                                                  |